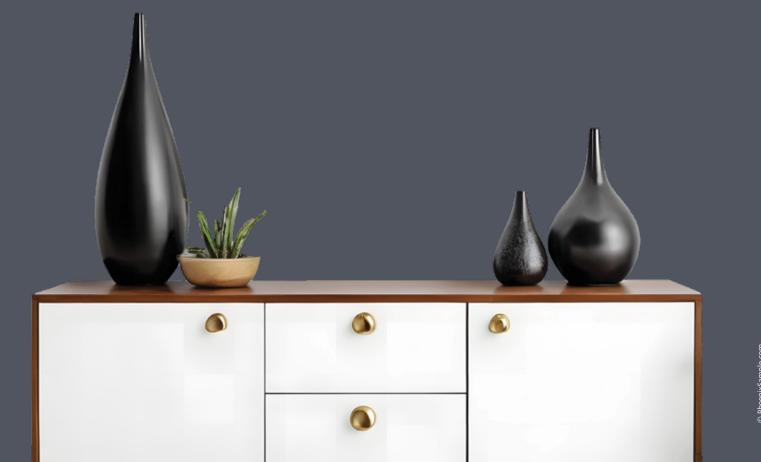

www.ubmcgroup.com

**L**19852









We encourage you to use colors that evoke a feeling of community to enliven your spaces. Bright neutrals, rich tones, and striking accents bring your environment to life.



A matte finish gives interior walls depth, while an eggshell sheen gently reflects light on doors, cabinets, and other surfaces. A silk finish is an excellent choice if you prefer a non-glossy look while still allowing more light into your home.



# Beyond Fantasy













Fog

## Back to Nature











# Fluffy Feelings

| ST031 | Hazy          |
|-------|---------------|
|       |               |
| ST032 | Crystal Pool  |
|       |               |
| ST033 | Cotton Candy  |
|       |               |
| ST034 | Light Pink    |
|       |               |
| ST035 | Wedding Album |
|       |               |