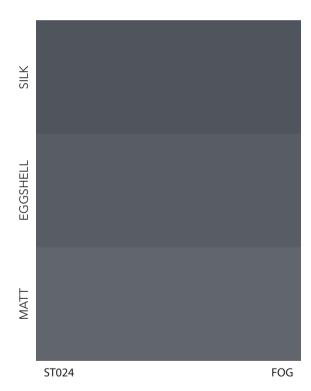

www.ubmcgroup.com

**L**19852

We encourage you to use colors that evoke a feeling of community to enliven your spaces. Bright neutrals, rich tones, and striking accents bring your environment to life.

A matte finish gives interior walls depth, while an eggshell sheen gently reflects light on doors, cabinets, and other surfaces. A silk finish is an excellent choice if you prefer a non-glossy look while still allowing more light into your home.

# Beyond Fantasy

Fog