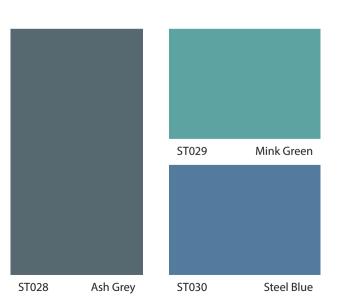

www.ubmcgroup.com

**L**19852

We encourage you to use colors that evoke a feeling of community to enliven your spaces. Bright neutrals, rich tones, and striking accents bring your environment to life.

A matte finish gives interior walls depth, while an eggshell sheen gently reflects light on doors, cabinets, and other surfaces. A silk finish is an excellent choice if you prefer a non-glossy look while still allowing more light into your home.