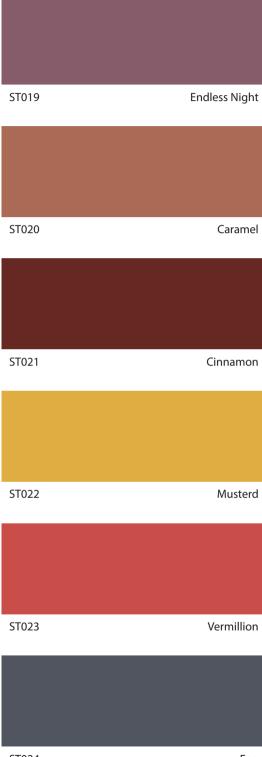

### Deep Warm

Warm colors are an essential aspect of color theory, characterized by hues that evoke feelings of warmth, energy, and vibrancy. Their ability to create warmth and intimacy makes them a popular choice for environments where connection and energy are desired.