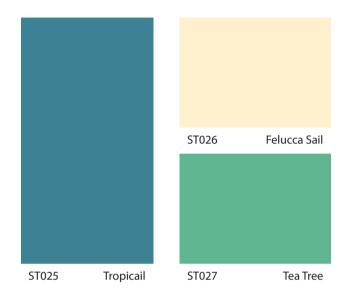

### Back to Nature

Back to Nature is more than just a paint color; it represents a lifestyle choice that encourages connection with the natural world while enhancing the beauty and tranquility of indoor spaces. Its universal appeal makes it a popular option for those looking to bring a sense of calm and rejuvenation into their homes.