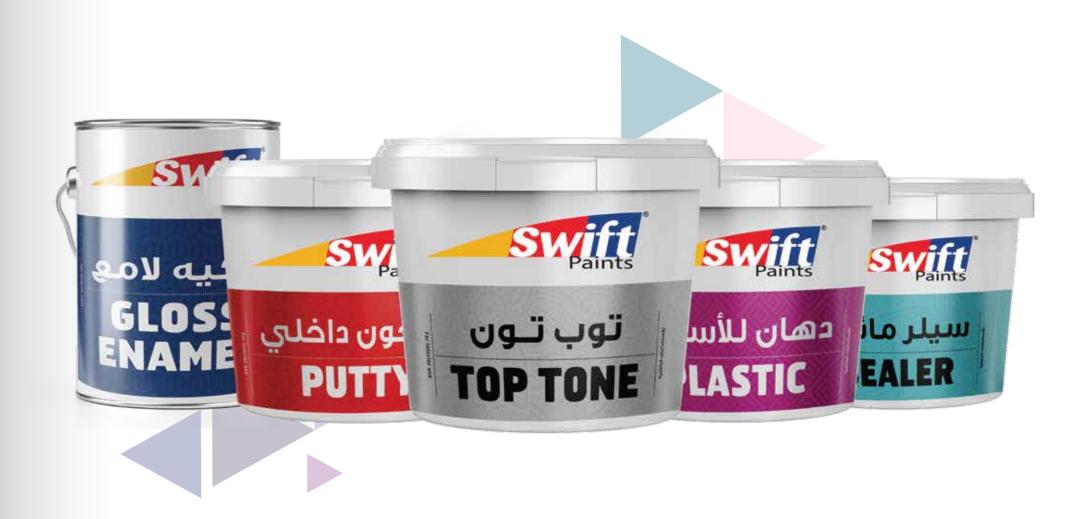

Swift Paints is the budgetary economic brand of SIPES under the umbrella of UBMC. Swift presents a full range of good-quality paint solutions at economic price.

Swift Paints offers swift sealer, putty and top coat along with Swift Enamel.

Swift Paints presents a full range of good quality paint solutions at an economic price.

PERBUILD is UBMC's brand specialized in Construction Chemicals. PERBUILD - under UBMC's umbrella - has been a leading producer of superior and eco-friendly construction chemicals.