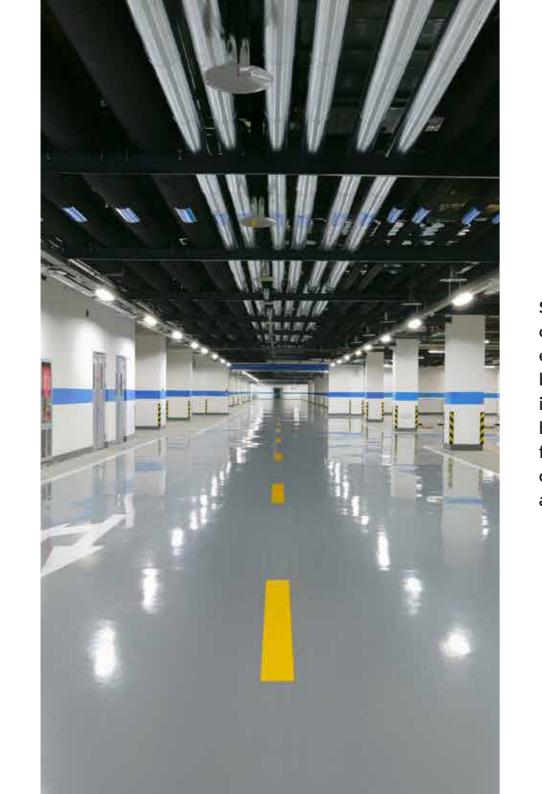

In addition, Si Tech family contains a lot of premium quality highly specialized interior paints such as antibacterial and cooling paints.

Si Tech family also includes a wide range of high-quality floor coating products such as self-leveling epoxies, mortars, grouts, cracks fillers, and many other products, which provide excellent protection for the concrete floors against oils, chemicals, abrasion and impact resistance.