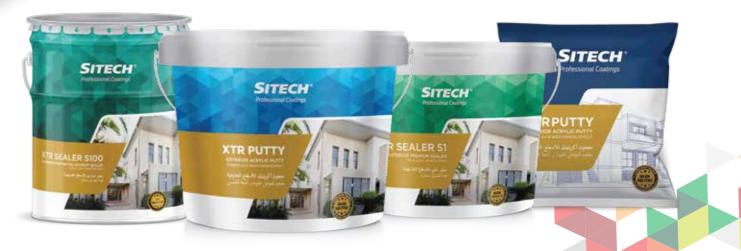

Si Tech provides a variety of professional coatings in different applications such as exterior paints for the protection of external building surfaces against weathering effects in urban, industrial, coastal and different harsh services conditions. The unique formulation, certifications and superior quality of UV resistant and facade colorants are behind the superiority of protection.

Si Tech offers the finest exterior paints and a variety of professional coatings with superior quality.

Besides superior protection, Si Tech exterior paints give a superior decorative effect in smooth and different textures in a wide array of colors.

In addition, Si Tech family contains a lot of premium quality highly specialized interior paints such as antibacterial and cooling paints.

Si Tech family also includes a wide range of high-quality floor coating products such as self-leveling epoxies, mortars, grouts, cracks fillers, and many other products, which provide excellent protection for the concrete floors against oils, chemicals, abrasion and impact resistance.