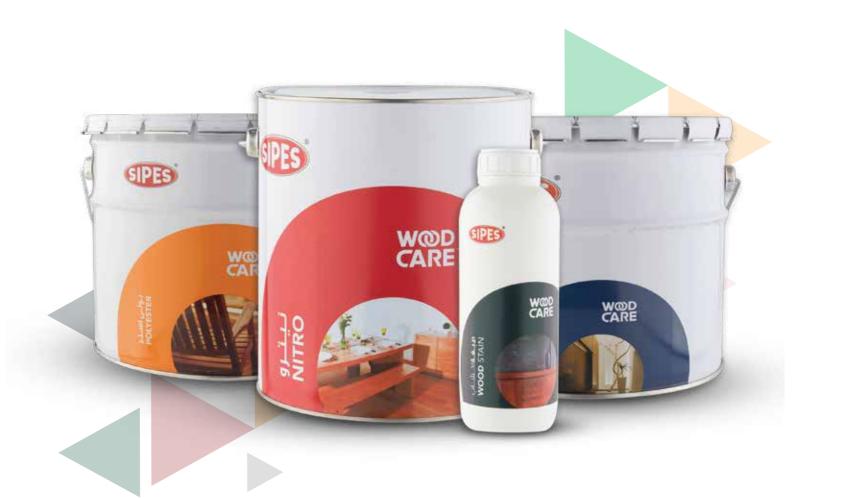

## W@D CARE

WOODCARE is the UBMC brand specialized in providing wood coatings; hence represents a major part of UBMC's range of coatings production.

WOODCARE presents a full range of lumber coatings serving as solutions that protect and perpetuate wood beauty. WOODCARE provides a variety of sealers, primers, preservatives, varnishes and topcoats.

WOODCARE category products are: Polyester - Polyurethane - Nitrocellulose - Synthetic Varnishes - Wood Stain.

WOODCARE is proud to be playing a prime integral role in wood coating solutions.

**Complete Assortment of Wood Coatings** 