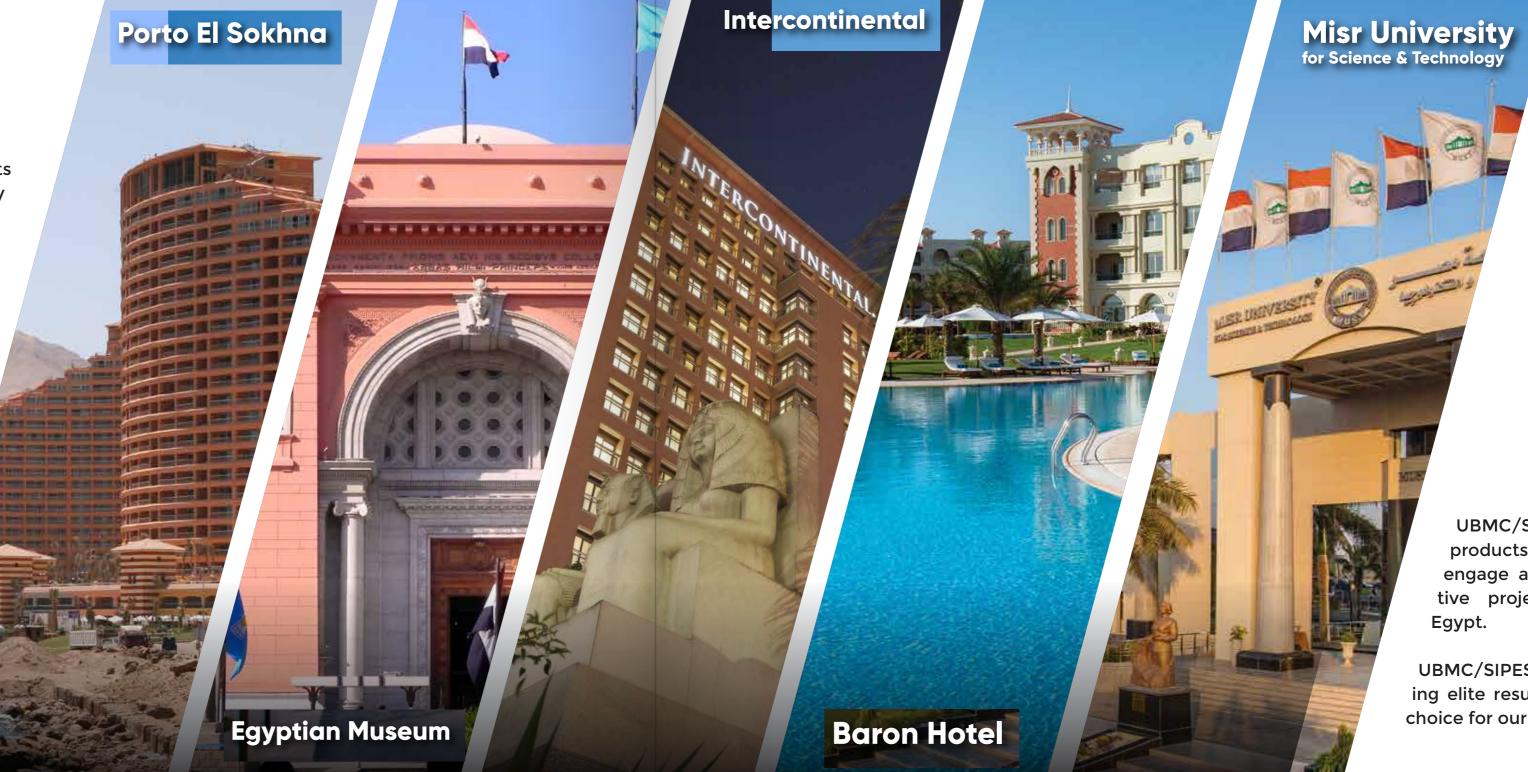

**Karma House** Karma House is an elegant modern project established on an area of 24000 square meters within one of the most esteemed locations in East Alexandria. The plot includes 37 residential buildings of eleven floors each.

Brought by Al Karma for Real Estate Investment Co with commitment to delivering high standard fully finished units, UBMC has been the first choice to supply the project's interior painting materials.

UBMC holds in high regards customers' trust and confidence and is determined to secure its continuity. UBMC is honored to consider its products as a success factor to finalize distinguished projects.

**Pharma City** On an area of 21,000 square meters, in a very famous location in Alexandria, the city of Pharmacists was founded. The project comprises 15 residential premises, a mosque, a commercial mall and a banks' zone.

This elite housing project is established by Pharma City Group for Real Estate, which commits to deliver high quality fully finished units using the best finishing materials.

To maintain the group credibility, Pharma City selected UBMC to deliver the interior painting materials required for the huge venture. UBMC is honored to carry out all requirements to the fullest with its specialized team supporting the sustainability of UBMC customers' trust.

### Residential District - New Capital

In the heart of the New Capital lies this gigantic national enterprise with huge assimilation of residential and service projects.

UBMC is proud to participate in one of the New Capital projects through supplying interior paints for 36 buildings being constructed by Petrojet Contracting Company. The project is part of the residential district, inclusive of 1008 housing units.